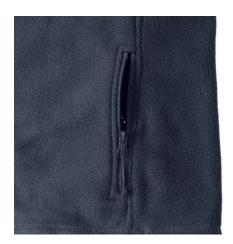

## **Specification**

RUSSELL women's polar vest that provides wind and cold protection. Our modern materials are more compact than traditional polars. Cadet collar, zippered side pockets, modern-looking panels. 100% Polyester Anti-Pill polar, 320 g / m2 , wash at 40 degrees dark weight XL