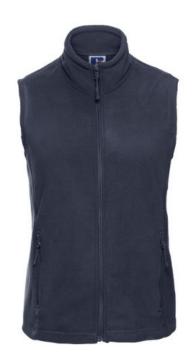

### **OUTDOOR FLEECE GILET WOMAN**

#### **Basic informations**

Size: XL

Length: 58

Width: 38

Height: 40

Size: XL

Color: Dark taupe

## **Specification**

RUSSELL women's polar vest that provides wind and cold protection. Our modern materials are more compact than traditional polars. Cadet collar, zippered side pockets, modern-looking panels. 100% Polyester Anti-Pill polar, 320 g / m2 , wash at 40 degrees dark weight XL