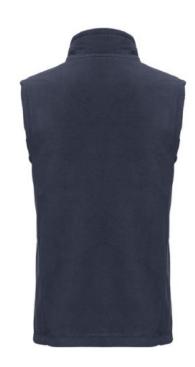

### **OUTDOOR FLEECE GILET WOMAN**

## **Specification**

RUSSELL women's polar vest that provides wind and cold protection. Our modern materials are more compact than traditional polars. Cadet collar, zippered side pockets, modern-looking panels. 100% Polyester Anti-Pill polar, 320 g / m2 , wash at 40 degrees dark weight XL